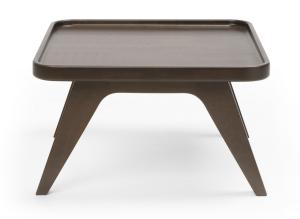

## Technical data

**product description** S1 - large table 600 x 350 x 1200 mm

S2 - small table 600 x 350 x 600 mm

**frame** Metal legs – flat bar with dimensions 40x12 mm.

Variants:

- black (powder coated)
- metallic (powder coated)
- shiny chrome (chrome)
- satin chrome (chrome)

Wooden legs - width 40 mm, height 250 mm. Standard colours of lacquer (H5, H6, H7, H8,

H11, H12).

**table top** Table top made of glued solid wood elements, thickness 30 mm. Variants:

- wooden
- wooden with glass insert (G1)