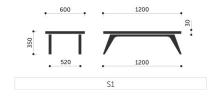

## Technical data

**product description** S1 - large table 600 x 350 x 1200 mm

S2 - small table 600 x 350 x 600 mm

**frame** Metal legs – flat bar with dimensions 40x12 mm.

Variants:

- black (powder coated)
- metallic (powder coated)
- shiny chrome (chrome)
- satin chrome (chrome)

## Dimensions

\_PDF\_FOOTER 2/2