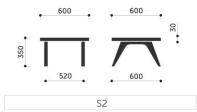

## Technical data

**product description** S1 - large table 600 x 350 x 1200 mm

S2 - small table 600 x 350 x 600 mm

**frame** Metal legs – flat bar with dimensions 40x12 mm.

Variants:

- black (powder coated)
- metallic (powder coated)
- shiny chrome (chrome)
- satin chrome (chrome)

## Dimensions

\_PDF\_FOOTER 2/2