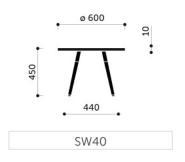

## Technical data

| product description | SH40 - low table, round, Ø 600, h = 450 mm, metal legs<br>SH30 - medium table, round, Ø 600, h = 600 mm, metal legs<br>SR40 - low table, round, Ø 600, h = 450 mm, round base<br>SR30 - medium table, round, Ø 600, h = 600 mm, round base<br>SV40 - table, round, Ø 600, h = 450 mm, wire frame<br>SW40 - table, round, Ø 600, h = 450 mm, wooden legs<br>SF30 - table, round, Ø 750, h = 600 mm, 4-star base |
|---------------------|----------------------------------------------------------------------------------------------------------------------------------------------------------------------------------------------------------------------------------------------------------------------------------------------------------------------------------------------------------------------------------------------------------------|
| frame               | Versions SH - metal tube fi 20 mm.<br>Variants:<br>- black (powder coated)<br>- metallic (powder coated)<br>- chrome<br>- satin chrome<br>Versions SR - metal, round base.<br>Metal tube fi 50 mm, thickness 2 mm.<br>Variants:<br>- metallic (powder coated)<br>- chrome                                                                                                                                      |
|                     | Version SV - metal wire with cross section fi 11 mm.<br>Variants:<br>- black (powder coated)<br>- metallic (powder coated)<br>- shiny chrome (chrome)<br>- satin chrome (chrome)<br>Version SW - wooden legs in standard colours of lacquer (H5, H6, H7, H8, H11, H12).                                                                                                                                        |

## **Dimensions**