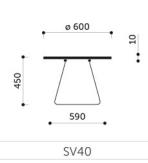

## Technical data

| product description | SH40 - low table, round, Ø 600, h = 450 mm, metal legs<br>SH30 - medium table, round, Ø 600, h = 600 mm, metal legs<br>SR40 - low table, round, Ø 600, h = 450 mm, round base<br>SR30 - medium table, round, Ø 600, h = 600 mm, round base<br>SV40 - table, round, Ø 600, h = 450 mm, wire frame<br>SW40 - table, round, Ø 600, h = 450 mm, wooden legs<br>SF30 - table, round, Ø 750, h = 600 mm, 4-star base |
|---------------------|----------------------------------------------------------------------------------------------------------------------------------------------------------------------------------------------------------------------------------------------------------------------------------------------------------------------------------------------------------------------------------------------------------------|
| frame               | Versions SH - metal tube fi 20 mm.<br>Variants:<br>- black (powder coated)<br>- metallic (powder coated)<br>- chrome<br>- satin chrome<br>Versions SR - metal, round base.<br>Metal tube fi 50 mm, thickness 2 mm.<br>Variants:<br>- metallic (powder coated)<br>- chrome                                                                                                                                      |
|                     | Version SV - metal wire with cross section fi 11 mm.<br>Variants:<br>- black (powder coated)<br>- metallic (powder coated)<br>- shiny chrome (chrome)<br>- satin chrome (chrome)<br>Version SW - wooden legs in standard colours of lacquer (H5, H6, H7, H8, H11, H12).                                                                                                                                        |

## **Dimensions**