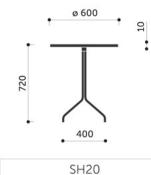

## Technical data

| product description | SH40 - low table, round, Ø 600, h = 450 mm, metal legs<br>SH30 - medium table, round, Ø 600, h = 600 mm, metal legs<br>SR40 - low table, round, Ø 600, h = 450 mm, round base<br>SR30 - medium table, round, Ø 600, h = 600 mm, round base<br>SV40 - table, round, Ø 600, h = 450 mm, wire frame<br>SW40 - table, round, Ø 600, h = 450 mm, wooden legs<br>SF30 - table, round, Ø 750, h = 600 mm, 4-star base |
|---------------------|----------------------------------------------------------------------------------------------------------------------------------------------------------------------------------------------------------------------------------------------------------------------------------------------------------------------------------------------------------------------------------------------------------------|
| frame               | Versions SH - metal tube fi 20 mm.<br>Variants:<br>- black (powder coated)<br>- metallic (powder coated)<br>- chrome<br>- satin chrome<br>Versions SR - metal, round base.<br>Metal tube fi 50 mm, thickness 2 mm.<br>Variants:<br>- metallic (powder coated)<br>- chrome                                                                                                                                      |
|                     | Version SV - metal wire with cross section fi 11 mm.<br>Variants:<br>- black (powder coated)<br>- metallic (powder coated)<br>- shiny chrome (chrome)<br>- satin chrome (chrome)<br>Version SW - wooden legs in standard colours of lacquer (H5, H6, H7, H8, H11, H12).                                                                                                                                        |