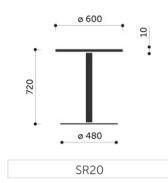

## Technical data

| product description | SH40 - low table, round, Ø 600, h = 450 mm, metal legs<br>SH30 - medium table, round, Ø 600, h = 600 mm, metal legs<br>SR40 - low table, round, Ø 600, h = 450 mm, round base<br>SR30 - medium table, round, Ø 600, h = 600 mm, round base<br>SV40 - table, round, Ø 600, h = 450 mm, wire frame<br>SW40 - table, round, Ø 600, h = 450 mm, wooden legs<br>SF30 - table, round, Ø 750, h = 600 mm, 4-star base |
|---------------------|----------------------------------------------------------------------------------------------------------------------------------------------------------------------------------------------------------------------------------------------------------------------------------------------------------------------------------------------------------------------------------------------------------------|
| frame               | Versions SH - metal tube fi 20 mm.<br>Variants:<br>- black (powder coated)<br>- metallic (powder coated)<br>- chrome<br>- satin chrome<br>Versions SR - metal, round base.<br>Metal tube fi 50 mm, thickness 2 mm.<br>Variants:<br>- metallic (powder coated)<br>- chrome                                                                                                                                      |
|                     | Version SV - metal wire with cross section fi 11 mm.<br>Variants:<br>- black (powder coated)<br>- metallic (powder coated)<br>- shiny chrome (chrome)<br>- satin chrome (chrome)<br>Version SW - wooden legs in standard colours of lacquer (H5, H6, H7, H8, H11, H12).                                                                                                                                        |

## **Dimensions**