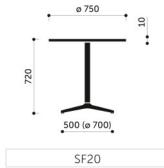

## Technical data

| product description | SH40 - low table, round, Ø 600, h = 450 mm, metal legs<br>SH30 - medium table, round, Ø 600, h = 600 mm, metal legs<br>SR40 - low table, round, Ø 600, h = 450 mm, round base<br>SR30 - medium table, round, Ø 600, h = 600 mm, round base<br>SV40 - table, round, Ø 600, h = 450 mm, wire frame<br>SW40 - table, round, Ø 600, h = 450 mm, wooden legs<br>SF30 - table, round, Ø 750, h = 600 mm, 4-star base |
|---------------------|----------------------------------------------------------------------------------------------------------------------------------------------------------------------------------------------------------------------------------------------------------------------------------------------------------------------------------------------------------------------------------------------------------------|
| frame               | Versions SH - metal tube fi 20 mm.<br>Variants:<br>- black (powder coated)<br>- metallic (powder coated)<br>- chrome<br>- satin chrome<br>Versions SR - metal, round base.<br>Metal tube fi 50 mm, thickness 2 mm.<br>Variants:<br>- metallic (powder coated)<br>- chrome                                                                                                                                      |
|                     | Version SV - metal wire with cross section fi 11 mm.<br>Variants:<br>- black (powder coated)<br>- metallic (powder coated)<br>- shiny chrome (chrome)<br>- satin chrome (chrome)<br>Version SW - wooden legs in standard colours of lacquer (H5, H6, H7, H8, H11, H12).                                                                                                                                        |

Version SF - Four-star aluminium base. Variant: - chrome (polished aluminum)

table top Table top made of tempered glass milk (G1), thickness 10 mm and diameter 600 mm.

Version SH/SR Option - table top made of chipboard with HPL-finishing (LW): LW01 (white) LW02 (black) LW04 (grey)