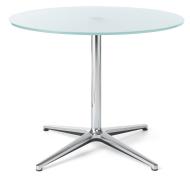

## Technical data

| product description | SH40 - low table, round, Ø 600, h = 450 mm, metal legs<br>SH30 - medium table, round, Ø 600, h = 600 mm, metal legs<br>SR40 - low table, round, Ø 600, h = 450 mm, round base<br>SR30 - medium table, round, Ø 600, h = 600 mm, round base<br>SV40 - table, round, Ø 600, h = 450 mm, wire frame<br>SW40 - table, round, Ø 600, h = 450 mm, wooden legs<br>SF30 - table, round, Ø 750, h = 600 mm, 4-star base |
|---------------------|----------------------------------------------------------------------------------------------------------------------------------------------------------------------------------------------------------------------------------------------------------------------------------------------------------------------------------------------------------------------------------------------------------------|
| frame               | Versions SH - metal tube fi 20 mm.<br>Variants:<br>- black (powder coated)<br>- metallic (powder coated)<br>- chrome<br>- satin chrome<br>Versions SR - metal, round base.<br>Metal tube fi 50 mm, thickness 2 mm.<br>Variants:<br>- metallic (powder coated)<br>- chrome                                                                                                                                      |
|                     | Version SV - metal wire with cross section fi 11 mm.<br>Variants:<br>- black (powder coated)<br>- metallic (powder coated)<br>- shiny chrome (chrome)<br>- satin chrome (chrome)<br>Version SW - wooden legs in standard colours of lacquer (H5, H6, H7, H8, H11, H12).                                                                                                                                        |

Version SF - Four-star aluminium base. Variant: - chrome (polished aluminum)

table top Table top made of tempered glass milk (G1), thickness 10 mm and diameter 600 mm.

Version SH/SR Option - table top made of chipboard with HPL-finishing (LW): LW01 (white) LW02 (black) LW04 (grey)