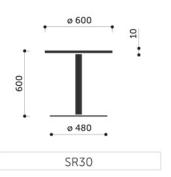

## Technical data

| product description | SH40 - low table, round, Ø 600, h = 450 mm, metal legs<br>SH30 - medium table, round, Ø 600, h = 600 mm, metal legs<br>SR40 - low table, round, Ø 600, h = 450 mm, round base<br>SR30 - medium table, round, Ø 600, h = 600 mm, round base<br>SV40 - table, round, Ø 600, h = 450 mm, wire frame<br>SW40 - table, round, Ø 600, h = 450 mm, wooden legs<br>SF30 - table, round, Ø 750, h = 600 mm, 4-star base |
|---------------------|----------------------------------------------------------------------------------------------------------------------------------------------------------------------------------------------------------------------------------------------------------------------------------------------------------------------------------------------------------------------------------------------------------------|
| frame               | Versions SH - metal tube fi 20 mm.<br>Variants:<br>- black (powder coated)<br>- metallic (powder coated)<br>- chrome<br>- satin chrome<br>Versions SR - metal, round base.<br>Metal tube fi 50 mm, thickness 2 mm.<br>Variants:<br>- metallic (powder coated)<br>- chrome                                                                                                                                      |
|                     | Version SV - metal wire with cross section fi 11 mm.<br>Variants:<br>- black (powder coated)<br>- metallic (powder coated)<br>- shiny chrome (chrome)<br>- satin chrome (chrome)<br>Version SW - wooden legs in standard colours of lacquer (H5, H6, H7, H8, H11, H12).                                                                                                                                        |

## **Dimensions**