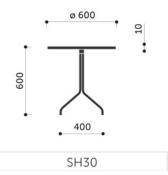

## Technical data

| product description | SH40 - low table, round, Ø 600, h = 450 mm, metal legs<br>SH30 - medium table, round, Ø 600, h = 600 mm, metal legs<br>SR40 - low table, round, Ø 600, h = 450 mm, round base<br>SR30 - medium table, round, Ø 600, h = 600 mm, round base<br>SV40 - table, round, Ø 600, h = 450 mm, wire frame<br>SW40 - table, round, Ø 600, h = 450 mm, wooden legs<br>SF30 - table, round, Ø 750, h = 600 mm, 4-star base |
|---------------------|----------------------------------------------------------------------------------------------------------------------------------------------------------------------------------------------------------------------------------------------------------------------------------------------------------------------------------------------------------------------------------------------------------------|
| frame               | Versions SH - metal tube fi 20 mm.<br>Variants:<br>- black (powder coated)<br>- metallic (powder coated)<br>- chrome<br>- satin chrome<br>Versions SR - metal, round base.<br>Metal tube fi 50 mm, thickness 2 mm.<br>Variants:<br>- metallic (powder coated)<br>- chrome                                                                                                                                      |
|                     | Version SV - metal wire with cross section fi 11 mm.<br>Variants:<br>- black (powder coated)<br>- metallic (powder coated)<br>- shiny chrome (chrome)<br>- satin chrome (chrome)<br>Version SW - wooden legs in standard colours of lacquer (H5, H6, H7, H8, H11, H12).                                                                                                                                        |