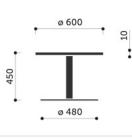

## Technical data

| product description | SH40 - low table, round, Ø 600, h = 450 mm, metal legs<br>SH30 - medium table, round, Ø 600, h = 600 mm, metal legs<br>SR40 - low table, round, Ø 600, h = 450 mm, round base<br>SR30 - medium table, round, Ø 600, h = 600 mm, round base<br>SV40 - table, round, Ø 600, h = 450 mm, wire frame<br>SW40 - table, round, Ø 600, h = 450 mm, wooden legs<br>SF30 - table, round, Ø 750, h = 600 mm, 4-star base |
|---------------------|----------------------------------------------------------------------------------------------------------------------------------------------------------------------------------------------------------------------------------------------------------------------------------------------------------------------------------------------------------------------------------------------------------------|
| frame               | Versions SH - metal tube fi 20 mm.<br>Variants:<br>- black (powder coated)<br>- metallic (powder coated)<br>- chrome<br>- satin chrome<br>Versions SR - metal, round base.<br>Metal tube fi 50 mm, thickness 2 mm.<br>Variants:<br>- metallic (powder coated)<br>- chrome                                                                                                                                      |
|                     | Version SV - metal wire with cross section fi 11 mm.<br>Variants:<br>- black (powder coated)<br>- metallic (powder coated)<br>- shiny chrome (chrome)<br>- satin chrome (chrome)<br>Version SW - wooden legs in standard colours of lacquer (H5, H6, H7, H8, H11, H12).                                                                                                                                        |

## **Dimensions**