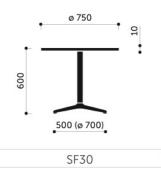

## Technical data

| product description | SH40 - low table, round, Ø 600, h = 450 mm, metal legs<br>SH30 - medium table, round, Ø 600, h = 600 mm, metal legs<br>SR40 - low table, round, Ø 600, h = 450 mm, round base<br>SR30 - medium table, round, Ø 600, h = 600 mm, round base<br>SV40 - table, round, Ø 600, h = 450 mm, wire frame<br>SW40 - table, round, Ø 600, h = 450 mm, wooden legs<br>SF30 - table, round, Ø 750, h = 600 mm, 4-star base |
|---------------------|----------------------------------------------------------------------------------------------------------------------------------------------------------------------------------------------------------------------------------------------------------------------------------------------------------------------------------------------------------------------------------------------------------------|
| frame               | Versions SH - metal tube fi 20 mm.<br>Variants:<br>- black (powder coated)<br>- metallic (powder coated)<br>- chrome<br>- satin chrome<br>Versions SR - metal, round base.<br>Metal tube fi 50 mm, thickness 2 mm.<br>Variants:<br>- metallic (powder coated)<br>- chrome                                                                                                                                      |
|                     | Version SV - metal wire with cross section fi 11 mm.<br>Variants:<br>- black (powder coated)<br>- metallic (powder coated)<br>- shiny chrome (chrome)<br>- satin chrome (chrome)<br>Version SW - wooden legs in standard colours of lacquer (H5, H6, H7, H8, H11, H12).                                                                                                                                        |

Version SF - Four-star aluminium base. Variant: - chrome (polished aluminum)

table top Table top made of tempered glass milk (G1), thickness 10 mm and diameter 600 mm.

Version SH/SR Option - table top made of chipboard with HPL-finishing (LW): LW01 (white) LW02 (black) LW04 (grey)

## **Dimensions**