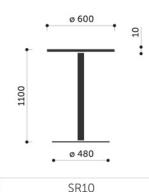

## Technical data

| product description | SH40 - low table, round, Ø 600, h = 450 mm, metal legs<br>SH30 - medium table, round, Ø 600, h = 600 mm, metal legs<br>SR40 - low table, round, Ø 600, h = 450 mm, round base<br>SR30 - medium table, round, Ø 600, h = 600 mm, round base<br>SV40 - table, round, Ø 600, h = 450 mm, wire frame<br>SW40 - table, round, Ø 600, h = 450 mm, wooden legs<br>SF30 - table, round, Ø 750, h = 600 mm, 4-star base |
|---------------------|----------------------------------------------------------------------------------------------------------------------------------------------------------------------------------------------------------------------------------------------------------------------------------------------------------------------------------------------------------------------------------------------------------------|
| frame               | Versions SH - metal tube fi 20 mm.<br>Variants:<br>- black (powder coated)<br>- metallic (powder coated)<br>- chrome<br>- satin chrome<br>Versions SR - metal, round base.<br>Metal tube fi 50 mm, thickness 2 mm.<br>Variants:<br>- metallic (powder coated)<br>- chrome                                                                                                                                      |
|                     | Version SV - metal wire with cross section fi 11 mm.<br>Variants:<br>- black (powder coated)<br>- metallic (powder coated)<br>- shiny chrome (chrome)<br>- satin chrome (chrome)<br>Version SW - wooden legs in standard colours of lacquer (H5, H6, H7, H8, H11, H12).                                                                                                                                        |

## **Dimensions**