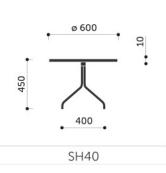

## Technical data

| product description | SH40 - low table, round, Ø 600, h = 450 mm, metal legs<br>SH30 - medium table, round, Ø 600, h = 600 mm, metal legs<br>SR40 - low table, round, Ø 600, h = 450 mm, round base<br>SR30 - medium table, round, Ø 600, h = 600 mm, round base<br>SV40 - table, round, Ø 600, h = 450 mm, wire frame<br>SW40 - table, round, Ø 600, h = 450 mm, wooden legs<br>SF30 - table, round, Ø 750, h = 600 mm, 4-star base |
|---------------------|----------------------------------------------------------------------------------------------------------------------------------------------------------------------------------------------------------------------------------------------------------------------------------------------------------------------------------------------------------------------------------------------------------------|
| frame               | Versions SH - metal tube fi 20 mm.<br>Variants:<br>- black (powder coated)<br>- metallic (powder coated)<br>- chrome<br>- satin chrome<br>Versions SR - metal, round base.<br>Metal tube fi 50 mm, thickness 2 mm.<br>Variants:<br>- metallic (powder coated)<br>- chrome                                                                                                                                      |
|                     | Version SV - metal wire with cross section fi 11 mm.<br>Variants:<br>- black (powder coated)<br>- metallic (powder coated)<br>- shiny chrome (chrome)<br>- satin chrome (chrome)<br>Version SW - wooden legs in standard colours of lacquer (H5, H6, H7, H8, H11, H12).                                                                                                                                        |