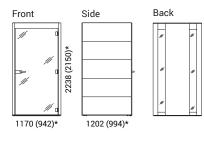

### RANGE

Melamine + melamine back version Product weight: 315 kg

Fabric + fabric back version Product weight: 305 kg

#### Melamine + glass back version Product weight: 308 kg

Fabric + glass back version Product weight: 302 kg

\*External dimension (internal dimension)

Autonomous smoke alarm device

Smoke alarm device for alarm system