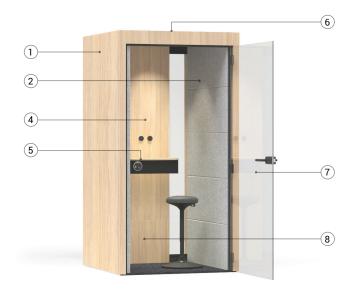

## External walls (1 solid panel from melamine) (1)

- Welded frame made of metal tube 40x20 mm;
- Angular brackets made of metal tube 40x40 mm;
- Powder coated metal;
- Height levelling feet (+30 mm);
- Made of 16 mm MFC with 1 mm ABS edging.

#### External walls with glass panes (1)

- Metal door frame made of 40x20 mm tube;
- Powder coated metal;
- Inside gasket is made of 12 mm MFC with 1 mm ABS edging;
- Front sides and top of the metal frame covered with 16 mm
- MFC with 1 mm ABS edging;
- 8 mm TSG (tempered safety glass), clear.

## Internal front walls (1 solid panel from melamine) (3)

- Frame made of metal tube 40x20 mm;
- Powder coated metal;
- Made of 16 mm MFC with 1 mm ABS edging.

## Internal front central wall (with control unit) (4)

- Top front panel is made of 16 mm MFC with 1 mm ABS edging;
- Bottom front panel with hinges is made of 16 mm MFC with 1 mm ABS edging;
- Sides and internal construction parts made of 16 mm MFC with 0,5 mm ABS edging;
- Ventilation and lighting dimming knobs are made of PA 2200 (Nylon).

#### Table (without leg) (5)

- Tabletop is made of 16 mm MFC with 1 mm ABS edging;
- Box underneath the tabletop is made of 16 mm MFC with 1 mm ABS edging;
- Bracket made of metal tube 40x20 mm;
- Powder coated metal;
- Mounted 1 AC power socket (100-240 V) with or without integrated USB fast charger (USB Type A+C, max 5A).

### Ceiling (with air supply system and LED light) (6)

- Double layered ceilings made of 12 mm top and 16 mm bottom MFC panels with 1 mm ABS edging;
- Frame made of metal tube 50x20 mm;
- PIR sensor mounted in to central ceiling segment;
- Fan grills made of metal sheet (1 mm);
- Powder coated metal;
- · Air supply duct inside glued with acoustic foam;
- Cable grommet Ø60 mm for optional power supply from ceiling.

#### Lighting (6)

- 3xLED modules (8,92W) colour temperature approx. 3000 K, dimmable;
- 3xLED housing (asymmetrical) made of aluminium;
- LED module replacement can only be purchased from manufacturer.

#### Ventilation (6)

- 2x air supply fans located in the ceilings;
- 2x air exhaust slots located in central segment of the ceilings for natural ventilation;
- Maximum airflow approx. 200 m<sup>3</sup>/h.

#### Doors (L/R) (7)

- Metal door frame made of 40x40 mm tube and 40x8 mm steel rod;
- Powder coated metal;
- · Bottom of door frame covered with stainless steel profile;
- Aluminium profiles with PVC sealing fixed to internal sides and top of door frame;
- Top of the metal frame covered with 16 mm MFC with 1 mm ABS edging;
- 8 mm TSG (tempered safety glass), clear;
- Clear width of a door opening 1004 mm.

#### Control box (8)

- Input (GST18i3 male): 100-240 V;
- Output (GST18i3 female): 100-240 V;
- Frequency: 50/60 Hz;
- Power cable: EU, UK, FR, CH, US GST18i3 female, 3 m;
- Power output cable length: 0,5 m GST18i3 male GST18i3 female;
- Power consumption max. 229W, standby 4,5W.