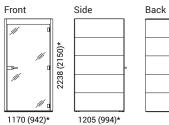

### RANGE

Melamine + melamine back version Product weight: 315 kg

Fabric + fabric back version Product weight: 305 kg

#### Melamine + glass back version Product weight: 308 kg

Fabric + glass back version Product weight: 302 kg

\*External dimension (internal dimension)

Autonomous smoke alarm device

Smoke alarm device for alarm system