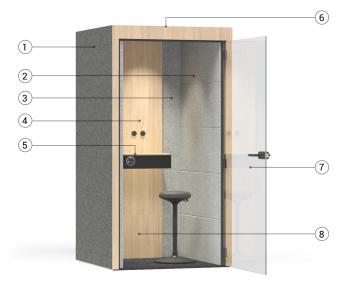

## External walls (5 panels upholstered with fabric) (1)

- Welded frame made of metal tube 40x20 mm;
- Angular brackets made of metal tube 40x40 mm;
- Powder coated metal;
- Height levelling feet (+30 mm);
- Made of 12 mm MFC;
- Covered with VB2240 foam (3 mm);
- Upholstered with fabric.

## Internal acoustic walls (5 panels upholstered with fabric) (2)

- Frame made of metal tube 40x20 mm;
- Powder coated metal;
- Made of 12 mm MFC;
- Acoustic foam (40 mm);
- Upholstered with fabric.

# Internal front walls (5 panels upholstered with fabric) (3)

- Frame made of metal tube 40x20 mm;
- Powder coated metal;
- Made of 12 mm MFC;
- Covered with VB2240 foam (3 mm);
- Upholstered with fabric.

## Internal front central wall (with control unit) (4)

- Top front panel is made of 16 mm MFC with 1 mm ABS edging;
- Bottom front panel with hinges is made of 16 mm MFC with 1 mm ABS edging;
- Sides and internal construction parts made of 16 mm MFC with 0,5 mm ABS edging;
- Ventilation and lighting dimming knobs are made of PA 2200 (Nylon).

#### Table (without leg) (5)

- Tabletop is made of 16 mm MFC with 1 mm ABS edging;
- Box underneath the tabletop is made of 16 mm MFC with 1 mm ABS edging;
- Bracket made of metal tube 40x20 mm;
- Powder coated metal;
- Mounted 1 AC power socket (100-240 V) with or without integrated USB fast charger (USB Type A+C, max 5A).

### Ceiling (with air supply system and LED light) (6)

- Double layered ceilings made of 12 mm top and 16 mm bottom MFC panels with 1 mm ABS edging;
- Frame made of metal tube 50x20 mm;
- PIR sensor mounted in to central ceiling segment;
- Fan grills made of metal sheet (1 mm);
- Powder coated metal;
- · Air supply duct inside glued with acoustic foam;
- Cable grommet Ø60 mm for optional power supply from ceiling.

#### Lighting (6)

- 3xLED modules (8,92W) colour temperature approx. 3000 K, dimmable;
- 3xLED housing (asymmetrical) made of aluminium;
- LED module replacement can only be purchased from manufacturer.

#### Ventilation (6)

- 2x air supply fans located in the ceilings;
- 2x air exhaust slots located in central segment of the ceilings for natural ventilation;
- Maximum airflow approx. 200 m<sup>3</sup>/h.

#### Doors (L/R) (7)

- Metal door frame made of 40x40 mm tube and 40x8 mm steel rod;
- Powder coated metal;
- · Bottom of door frame covered with stainless steel profile;
- Aluminium profiles with PVC sealing fixed to internal sides and top of door frame;
- Top of the metal frame covered with 16 mm MFC with 1 mm ABS edging;
- 8 mm TSG (tempered safety glass), clear;
- Clear width of a door opening 1004 mm.

#### Control box (8)

- Input (GST18i3 male): 100-240 V;
- Output (GST18i3 female): 100-240 V;
- Frequency: 50/60 Hz;
- Power cable: EU, UK, FR, CH, US GST18i3 female, 3 m;
- Power output cable length: 0,5 m GST18i3 male GST18i3 female;
- Power consumption max. 229W, standby 4,5W.