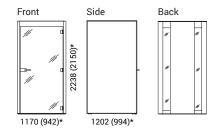

### RANGE

Melamine + melamine back version Product weight: 315 kg

Fabric + fabric back version Product weight: 305 kg

#### Melamine + glass back version Product weight: 308 kg

Fabric + glass back version Product weight: 302 kg

\*External dimension (internal dimension)

Autonomous smoke alarm device

Smoke alarm device for alarm system