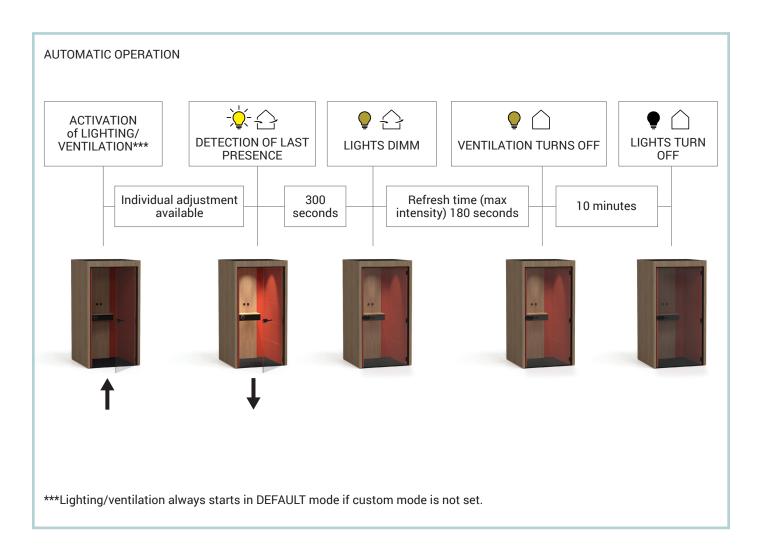

### Ceiling (with air supply system and LED light) (6)

- Double layered ceilings made of 12 mm top and 16 mm bottom MFC panels with 1 mm ABS edging;
- Frame made of metal tube 50x20 mm;
- PIR sensor mounted in to central ceiling segment;
- Fan grills made of metal sheet (1 mm);
- Powder coated metal;
- · Air supply duct inside glued with acoustic foam;
- Cable grommet Ø60 mm for optional power supply from ceiling.

#### Lighting (6)

- 3xLED modules (8,92W) colour temperature approx. 3000 K, dimmable;
- 3xLED housing (asymmetrical) made of aluminium;
- LED module replacement can only be purchased from manufacturer.

#### Ventilation (6)

- 2x air supply fans located in the ceilings;
- 2x air exhaust slots located in central segment of the ceilings for natural ventilation;
- Maximum airflow approx. 200 m<sup>3</sup>/h.