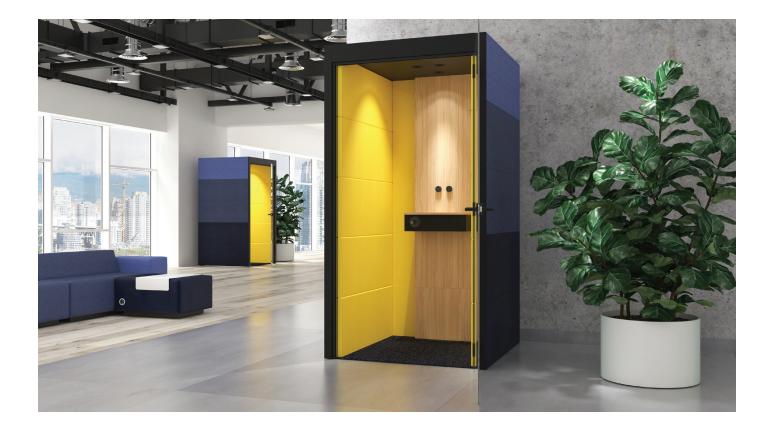

## **SILENT ROOM S acoustic pods**

## FEATURES

- Enhanced ergonomic and comfort
- Advanced lighting and ventilation
- Good Sound absorption and insulation
- Design and wide customization possibilities