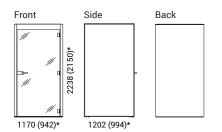

### RANGE

Melamine + melamine back version Product weight: 315 kg

Fabric + fabric back version Product weight: 305 kg

#### Melamine + glass back version Product weight: 308 kg

Fabric + glass back version Product weight: 302 kg

\*External dimension (internal dimension)

Autonomous smoke alarm device

Smoke alarm device for alarm system