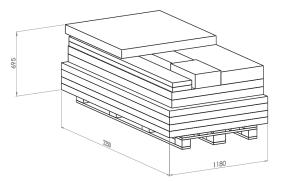

## ADDITIONAL INFORMATION

Shipping dimensions (WxDxH): 2250x1180x695 mm

(Accessories not included)