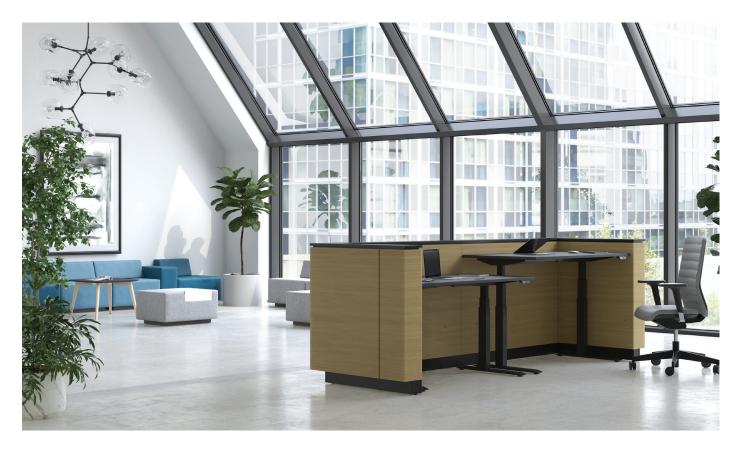

# ICE reception furniture

# FEATURES

- Free-standing reception unit for standard sit-stand or fixed height desks
- Easy assembling
- Front panels can be pressed with veneer or melamine
- 2 different sizes
- 2 different styles

# ADDITIONAL INFROMATION

Desk space

RNS221/222 (for 1 desk) - suitable for all standard 1800x700/800mm sit-stand or fixed height desks; RNS321/322 (for 2 desks) - suitable for all standard 1400x700/800mm sit-stand or fixed height desks.