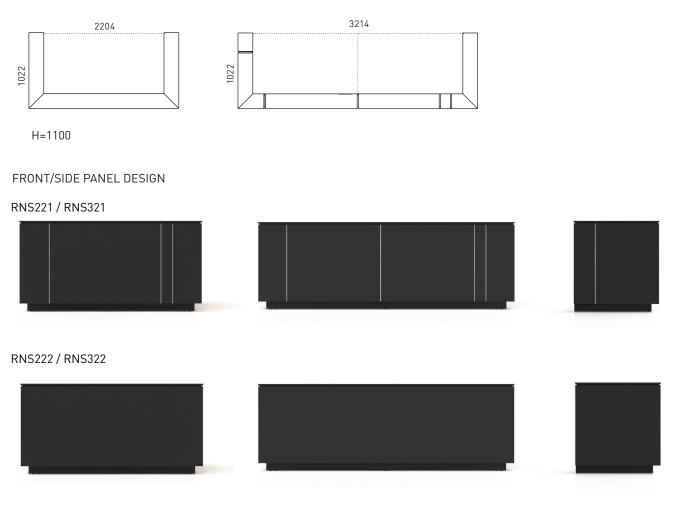

# TECHNICAL INFORMATION

## Back/inside panel unit

- 17mm chipboard covered with veneer, with 1,5mm edging;
- 18mm MFC melamine with 1mm ABS edging.

#### Top of the upper unit

- 17mm chipboard covered with veneer, with 1,5mm edging;
- 18mm MFC melamine with 2mm ABS edging.

## Plinth

- Exterior part (front and side facades) melamine or veneer;
- 18mm MFC melamine with 1mm ABS edging;
- 17mm chipboard covered with veneer, with 1,5mm edging.

#### Carcass

- 16mm MFC melamine with 1mm ABS edging;
- 18mm MDF;
- Black (J4) or white (M1).

#### Facades

- 17 chipboard covered with veneer, with 1,5mm edging;
- 16mm MFC melamine with 2mm ABS edging.

# ADDITIONAL INFROMATION

Desk space

RNS221/222 (for 1 desk) - suitable for all standard 1800x700/800mm sit-stand or fixed height desks; RNS321/322 (for 2 desks) - suitable for all standard 1400x700/800mm sit-stand or fixed height desks.