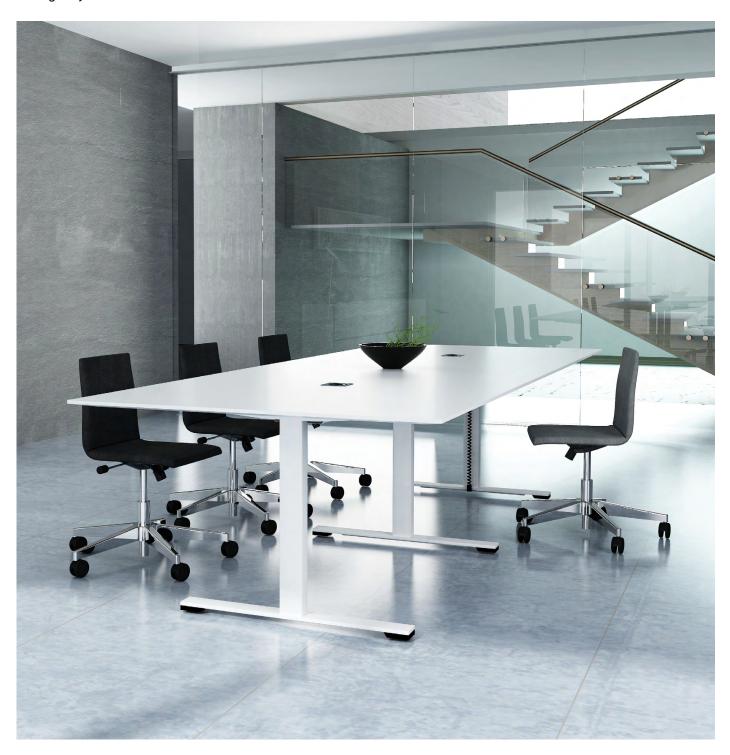

# JAZZ meeting tables

Design by Christina Strand and Niels Hvass | Denmark

#### Meeting tables

#### Desktop

- 25 mm MFC (melamine) with 2 mm ABS edging;
- 26 mm MDF covered in laminate with sloping painted edges;
- Sloping desktop: edges painted in white or black colour;
- With or without a power socket.

#### Power sockets (included)

- By GOTESSONS (EU, UK, FR standards):
- 1 socket for 230 V and 4 holes for cable guides.

Sloping edge (laminate)

Height adjustment button integrated in the desktop

Power socket integrated into desktop