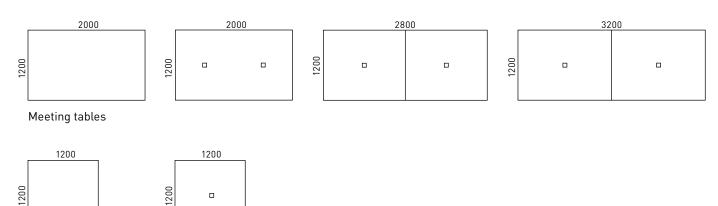

ht: 29 kg.

#### Electronic data power unit

- Input: 110-240 V;
- Frequency: 50/60 Hz;
- Output: 18 V;
- Power Plug: 2-pol;
- Energy use standby: 0,01 W;
- Operating Cycle: 1 minute on, 9 minutes off.

#### Cable tray (included)

- The tray hides electric leg's cable installation;
- No tools required to open;
- Powder coated; white or black (colour matches the lifting column).

#### Spiral electric cable

- 230 V, 1.5 m length cable;
- EU, UK, FR standards;
- Included:
- White or black (colour matches the lifting column);
- Fixed with metal holders to the top and bottom; holders colour matches the cable.

#### **MATERIALS**

#### **GUARANTEE**

• Laminate: H70 (white);

Melamine: M1 (white);

• Natural concrete (base): C1 (grey);

• Metal: E (white), A (black).

• 5 years

### **RANGE**



Height adjustable meeting tables with concrete base

#### ORDERING EXAMPLE



## Optional



Power socket blocks