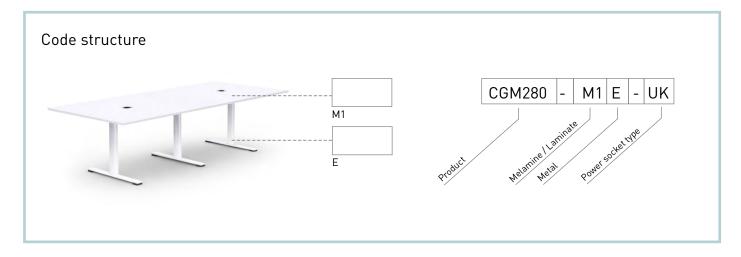

50/60 Hz;
- Output: 18 V;
- Power Plug: 2-pol;
- Energy use standby: 0,01 W;
- Operating Cycle: 1 minute on, 9 minutes off.

#### Cable tray (included)

- The tray hides electric leg's cable installation;
- No tools required to open;
- Powder coated; white or black (colour matches the lifting column).

#### Spiral electric cable

- 230 V, 1.5 m length cable;
- EU, UK, FR standards;
- Included:
- White or black (colour matches the lifting column);
- Fixed with metal holders to the top and bottom; holders colour matches the cable.

#### **MATERIALS**

#### **GUARANTEE**

• Laminate: H70 (white);

Melamine: M1 (white);

• Natural concrete (base): C1 (grey);

• Metal: E (white), A (black).

• 5 years

### **RANGE**



Height adjustable meeting tables with concrete base

#### ORDERING EXAMPLE



## Optional



Power socket blocks