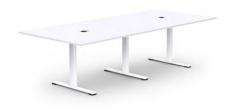

# JAZZ meeting tables

Design by Christina Strand and Niels Hvass | Denmark

#### Desktop

- 25 mm MFC (melamine) with 2 mm ABS edging;
- 26 mm MDF covered in laminate with sloping painted edges;
- Sloping desktop: edges painted in white or black colour;
- With or without a power socket.

#### Power sockets (included)

- By GOTESSONS (EU, UK, FR standards):
- 1 socket for 230 V and 4 holes for cable guides.

Sloping edge (laminate)

Height adjustment button integrated in the desktop

Power socket integrated into desktop